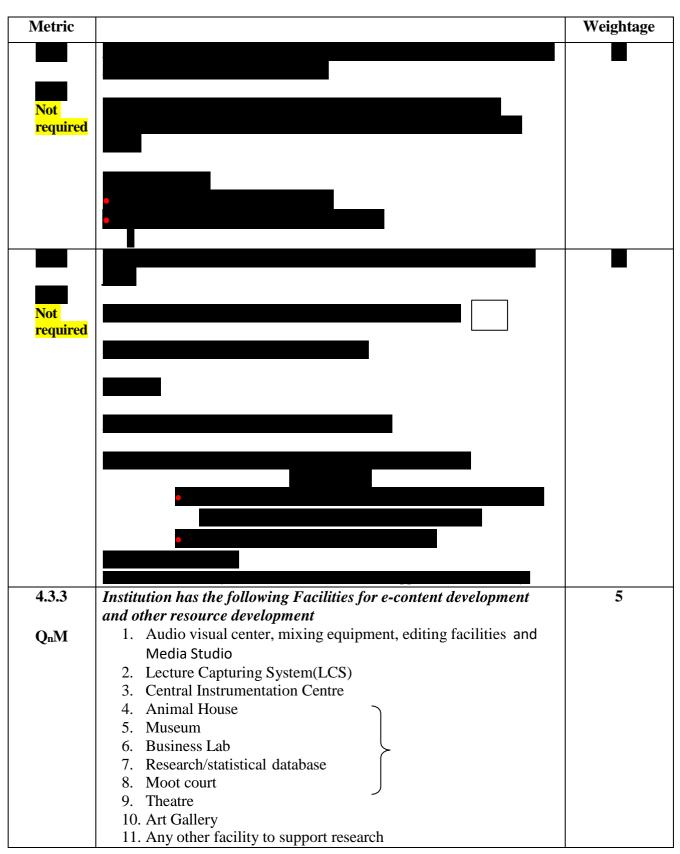

#### 3. Quality Indicator Framework (QIF)

#### **Essential Note:**

The SSR has to be filled in an online format as available on the NAAC website. The QIF given below presents the Metrics under each Key Indicator (KI) for all the seven Criteria.

While going through the QIF, details are given below each Metric in the form of:

- data required
- *formula* for calculating the information, wherever required, and
- *File description for uploading of the document* where so-ever required.